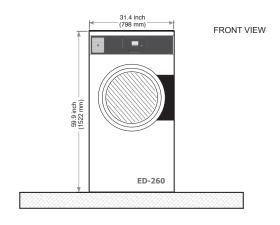

## ED-SERIES 30-POUND CAPACITY TEXTILE CARE DRYER

| PRODUCT SPECS                                                   |                                                                                                  |
|-----------------------------------------------------------------|--------------------------------------------------------------------------------------------------|
| Capacity <i>lbs</i>                                             | 30                                                                                               |
| Cylinder Diameter <i>inch</i>                                   | 29                                                                                               |
| Cylinder Depth <i>inch</i>                                      | 24.1                                                                                             |
| Cylinder Volume cu ft                                           | 9.2                                                                                              |
| Net Weight <i>lbs</i>                                           | 549                                                                                              |
| Crated Weight <i>lbs</i>                                        | 593                                                                                              |
| Machine Dimensions <i>inch</i> (WxDXH)<br>Gas/Electric<br>Steam | 31.4 x 38.8 x 59.9<br>31.4 x 38.8 x 61.1                                                         |
| Door Opening inch                                               | 22                                                                                               |
| Floor to Door inch                                              | 22.5                                                                                             |
| Shipping Dimensions <i>inch</i><br>WxDxH                        | 32.5 x 43 x 66.1                                                                                 |
| Drum Motor Power <i>Hp</i>                                      | 0.54                                                                                             |
| Extraction Motor Power Hp                                       | 0.34                                                                                             |
| Exhaust Diameter inch                                           | 6.3                                                                                              |
| Exhaust Air Flow cfm                                            | 391.4                                                                                            |
| Electric Heating kW                                             | 12.3                                                                                             |
| Gas Connection inch                                             | 1/2 NPT                                                                                          |
| Gas Heating BTU/h                                               | 70,480                                                                                           |
| Steam Connection <i>inch</i><br>Inlet<br>Outlet                 | 1/2 NPT<br>1/2 NPT                                                                               |
| Steam Heating BTU/h<br>at 130 PSI                               | 68,003                                                                                           |
| BHP Consumption <i>BHP</i> at 130 PSI                           | 1.62                                                                                             |
| Available Voltages/Wire Conductor/A                             | Amp (Rev Amp)                                                                                    |
| Gas/Steam                                                       | 200-240/60/1, 2W+G, 6<br>200-240/60/3, 3W+G, 6<br>200-240/50/1, 2W+G, 6<br>380-415/60/3, 4W+G, 6 |
| Electric                                                        | 200-240/60/3, 3W+G, 40<br>380-415/60/1, 4W+G, 25                                                 |

<sup>\*</sup> Specifications subject to change without notice or obligation. Contact Poseidon Textile Care at (800) 256-1073 for dimensions not shown or for clarification.