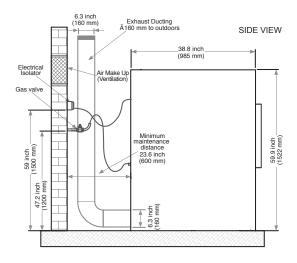

## ED-SERIES 30-POUND CAPACITY TEXTILE CARE DRYER

| PRODUCT SPECS                                                   |                                                                                                  |
|-----------------------------------------------------------------|--------------------------------------------------------------------------------------------------|
| Capacity <i>lbs</i>                                             | 30                                                                                               |
| Cylinder Diameter <i>inch</i>                                   | 29                                                                                               |
| Cylinder Depth <i>inch</i>                                      | 24.1                                                                                             |
| Cylinder Volume cu ft                                           | 9.2                                                                                              |
| Net Weight <i>lbs</i>                                           | 549                                                                                              |
| Crated Weight <i>lbs</i>                                        | 593                                                                                              |
| Machine Dimensions <i>inch</i> (WxDXH)<br>Gas/Electric<br>Steam | 31.4 x 38.8 x 59.9<br>31.4 x 38.8 x 61.1                                                         |
| Door Opening inch                                               | 22                                                                                               |
| Floor to Door inch                                              | 22.5                                                                                             |
| Shipping Dimensions <i>inch</i><br>WxDxH                        | 32.5 x 43 x 66.1                                                                                 |
| Drum Motor Power <i>Hp</i>                                      | 0.54                                                                                             |
| Extraction Motor Power Hp                                       | 0.34                                                                                             |
| Exhaust Diameter inch                                           | 6.3                                                                                              |
| Exhaust Air Flow cfm                                            | 391.4                                                                                            |
| Electric Heating kW                                             | 12.3                                                                                             |
| Gas Connection inch                                             | 1/2 NPT                                                                                          |
| Gas Heating BTU/h                                               | 70,480                                                                                           |
| Steam Connection <i>inch</i><br>Inlet<br>Outlet                 | 1/2 NPT<br>1/2 NPT                                                                               |
| Steam Heating BTU/h<br>at 130 PSI                               | 68,003                                                                                           |
| BHP Consumption <i>BHP</i> at 130 PSI                           | 1.62                                                                                             |
| Available Voltages/Wire Conductor/A                             | Amp (Rev Amp)                                                                                    |
| Gas/Steam                                                       | 200-240/60/1, 2W+G, 6<br>200-240/60/3, 3W+G, 6<br>200-240/50/1, 2W+G, 6<br>380-415/60/3, 4W+G, 6 |
| Electric                                                        | 200-240/60/3, 3W+G, 40<br>380-415/60/1, 4W+G, 25                                                 |

<sup>\*</sup> Specifications subject to change without notice or obligation. Contact Poseidon Textile Care at (800) 256-1073 for dimensions not shown or for clarification.