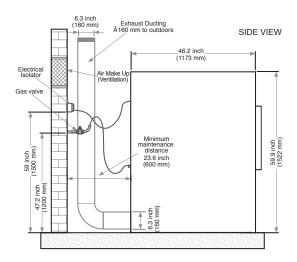

## ED-SERIES 40-POUND CAPACITY TEXTILE CARE DRYER

| PRODUCT SPECS                                                   |                                                                                                  |
|-----------------------------------------------------------------|--------------------------------------------------------------------------------------------------|
| Capacity <i>lbs</i>                                             | 40                                                                                               |
| Cylinder Diameter <i>inch</i>                                   | 29                                                                                               |
| Cylinder Depth inch                                             | 31.5                                                                                             |
| Cylinder Volume cu ft                                           | 12                                                                                               |
| Net Weight Ibs                                                  | 616                                                                                              |
| Crated Weight Ibs                                               | 660                                                                                              |
| Machine Dimensions <i>inch</i> (WxDXH)<br>Gas/Electric<br>Steam | 31.4 x 46.2 x 59.9<br>31.4 x 46.2 x 61.1                                                         |
| Door Opening inch                                               | 22                                                                                               |
| Floor to Door inch                                              | 22.4                                                                                             |
| Shipping Dimensions <i>inch</i> WxDxH                           | 32.5 x 50.4 x 66.1                                                                               |
| Drum Motor Power Hp                                             | 0.6                                                                                              |
| Extraction Motor Power Hp                                       | 0.34                                                                                             |
| Exhaust Diameter inch                                           | 6.3                                                                                              |
| Exhaust Air Flow cfm                                            | 410                                                                                              |
| Electric Heating kW                                             | 18                                                                                               |
| Gas Connection inch                                             | 1/2 NPT                                                                                          |
| Gas Heating <i>BTU/h</i>                                        | 79,575                                                                                           |
| Steam Connection <i>inch</i> Inlet Outlet                       | 1/2 NPT<br>1/2 NPT                                                                               |
| Steam Heating BTU/h<br>at 130 PSI                               | 70,324                                                                                           |
| BHP Consumption BHP at 130 PSI                                  | 1.68                                                                                             |
| Available Voltages/Wire Conductor/Amp (Rev Amp)                 |                                                                                                  |
| Gas/Steam                                                       | 200-240/60/1, 2W+G, 6<br>200-240/60/3, 3W+G, 6<br>200-240/50/1, 2W+G, 6<br>380-415/60/3, 4W+G, 6 |
| Electric                                                        | 200-240/60/3, 3W+G, 63<br>380-415/60/3, 4W+G, 40                                                 |

<sup>\*</sup> Specifications subject to change without notice or obligation. Contact Poseidon Textile Care at (800) 256-1073 for dimensions not shown or for clarification.