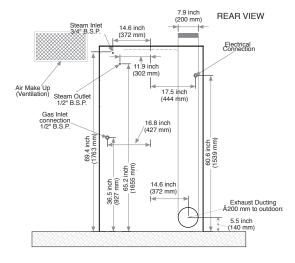

## ED-SERIES 60-POUND CAPACITY TEXTILE CARE DRYER

| PRODUCT SPECS                                                   |                                                                                                      |
|-----------------------------------------------------------------|------------------------------------------------------------------------------------------------------|
| Capacity Ibs                                                    | 60                                                                                                   |
| Cylinder Diameter inch                                          | 37                                                                                                   |
| Cylinder Depth inch                                             | 26.1                                                                                                 |
| Cylinder Volume cu ft                                           | 16.2                                                                                                 |
| Net Weight Ibs                                                  | 747                                                                                                  |
| Crated Weight Ibs                                               | 795                                                                                                  |
| Machine Dimensions <i>inch</i> (WxDXH)<br>Gas/Electric<br>Steam | 39.4 x 41.6 x 72<br>39.4 x 41.6 x 73.2                                                               |
| Door Opening inch                                               | 28                                                                                                   |
| Floor to Door inch                                              | 27.4                                                                                                 |
| Shipping Dimensions <i>inch</i> WxDxH                           | 40.6 x 45.8 x 78.1                                                                                   |
| Drum Motor Power Hp                                             | 1.07                                                                                                 |
| Extraction Motor Power Hp                                       | 0.74                                                                                                 |
| Exhaust Diameter inch                                           | 7.9                                                                                                  |
| Exhaust Air Flow cfm                                            | 802                                                                                                  |
| Electric Heating kW                                             | 24.6                                                                                                 |
| Gas Connection inch                                             | 1/2 NPT                                                                                              |
| Gas Heating BTU/h                                               | 117,467                                                                                              |
| Steam Connection <i>inch</i> Inlet Outlet                       | 3/4 NPT<br>1/2 NPT                                                                                   |
| Steam Heating BTU/h<br>at 130 PSI                               | 142,764                                                                                              |
| BHP Consumption BHP at 130 PSI                                  | 3.41                                                                                                 |
| Available Voltages/Wire Conductor/Amp (Rev Amp)                 |                                                                                                      |
| Gas/Steam                                                       | 200-240/60/1, 2W+G, 10<br>200-240/60/3, 3W+G, 10<br>200-240/50/1, 2W+G, 10<br>380-415/60/3, 4W+G, 10 |
| Electric                                                        | 200-240/60/3, 3W+G, 80<br>380-415/60/3, 4W+G, 50                                                     |

## ED-SERIES 85-POUND CAPACITY TEXTILE CARE DRYER

| PRODUCT SPECS                                             |                                                                                                      |
|-----------------------------------------------------------|------------------------------------------------------------------------------------------------------|
| Capacity <i>lbs</i>                                       | 85                                                                                                   |
| Cylinder Diameter <i>inch</i>                             | 37                                                                                                   |
| Cylinder Depth inch                                       | 37.4                                                                                                 |
| Cylinder Volume cu ft                                     | 23.3                                                                                                 |
| Net Weight Ibs                                            | 850                                                                                                  |
| Crated Weight <i>lbs</i>                                  | 901                                                                                                  |
| Machine Dimensions <i>inch</i> (WxDXH) Gas/Electric Steam | 39.4 x 52.9 x 72<br>39.4 x 52.9 x 73.2                                                               |
| Door Opening inch                                         | 28                                                                                                   |
| Floor to Door inch                                        | 27.4                                                                                                 |
| Shipping Dimensions <i>inch</i> WxDxH                     | 40.6 x 57.1 x 78.1                                                                                   |
| Drum Motor Power <i>Hp</i>                                | 1.14                                                                                                 |
| Extraction Motor Power Hp                                 | 0.74                                                                                                 |
| Exhaust Diameter inch                                     | 7.9                                                                                                  |
| Exhaust Air Flow cfm                                      | 825.2                                                                                                |
| Electric Heating kW                                       | 30.8                                                                                                 |
| Gas Connection inch                                       | 1/2 NPT                                                                                              |
| Gas Heating <i>BTU/h</i>                                  | 147,781                                                                                              |
| Steam Connection <i>inch</i> Inlet Outlet                 | 3/4 NPT<br>1/2 NPT                                                                                   |
| Steam Heating BTU/h<br>at 130 PSI                         | 145,596                                                                                              |
| BHP Consumption BHP at 130 PSI                            | 3.48                                                                                                 |
| Available Voltages/Wire Conductor/A                       | mp (Rev Amp)                                                                                         |
| Gas/Steam                                                 | 200-240/60/1, 2W+G, 10<br>200-240/60/3, 3W+G, 10<br>200-240/50/1, 2W+G, 10<br>380-415/60/3, 4W+G, 10 |
| Electric                                                  | 200-240/60/3, 3W+G, 100<br>380-415/60/3, 4W+G, 63                                                    |
|                                                           |                                                                                                      |