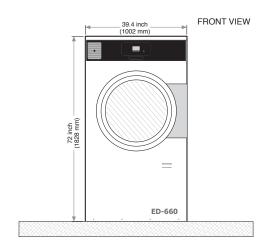

## ED-SERIES 60-POUND CAPACITY TEXTILE CARE DRYER

| PRODUCT SPECS                                                   |                                                                                                      |
|-----------------------------------------------------------------|------------------------------------------------------------------------------------------------------|
| Capacity Ibs                                                    | 60                                                                                                   |
| Cylinder Diameter inch                                          | 37                                                                                                   |
| Cylinder Depth inch                                             | 26.1                                                                                                 |
| Cylinder Volume cu ft                                           | 16.2                                                                                                 |
| Net Weight Ibs                                                  | 747                                                                                                  |
| Crated Weight Ibs                                               | 795                                                                                                  |
| Machine Dimensions <i>inch</i> (WxDXH)<br>Gas/Electric<br>Steam | 39.4 x 41.6 x 72<br>39.4 x 41.6 x 73.2                                                               |
| Door Opening inch                                               | 28                                                                                                   |
| Floor to Door inch                                              | 27.4                                                                                                 |
| Shipping Dimensions <i>inch</i> WxDxH                           | 40.6 x 45.8 x 78.1                                                                                   |
| Drum Motor Power Hp                                             | 1.07                                                                                                 |
| Extraction Motor Power Hp                                       | 0.74                                                                                                 |
| Exhaust Diameter inch                                           | 7.9                                                                                                  |
| Exhaust Air Flow cfm                                            | 802                                                                                                  |
| Electric Heating kW                                             | 24.6                                                                                                 |
| Gas Connection inch                                             | 1/2 NPT                                                                                              |
| Gas Heating BTU/h                                               | 117,467                                                                                              |
| Steam Connection <i>inch</i> Inlet Outlet                       | 3/4 NPT<br>1/2 NPT                                                                                   |
| Steam Heating BTU/h<br>at 130 PSI                               | 142,764                                                                                              |
| BHP Consumption BHP at 130 PSI                                  | 3.41                                                                                                 |
| Available Voltages/Wire Conductor/Amp (Rev Amp)                 |                                                                                                      |
| Gas/Steam                                                       | 200-240/60/1, 2W+G, 10<br>200-240/60/3, 3W+G, 10<br>200-240/50/1, 2W+G, 10<br>380-415/60/3, 4W+G, 10 |
| Electric                                                        | 200-240/60/3, 3W+G, 80<br>380-415/60/3, 4W+G, 50                                                     |

## ED-SERIES 85-POUND CAPACITY TEXTILE CARE DRYER

| PRODUCT SPECS                                             |                                                                                                      |
|-----------------------------------------------------------|------------------------------------------------------------------------------------------------------|
| Capacity <i>lbs</i>                                       | 85                                                                                                   |
| Cylinder Diameter <i>inch</i>                             | 37                                                                                                   |
| Cylinder Depth inch                                       | 37.4                                                                                                 |
| Cylinder Volume cu ft                                     | 23.3                                                                                                 |
| Net Weight Ibs                                            | 850                                                                                                  |
| Crated Weight <i>lbs</i>                                  | 901                                                                                                  |
| Machine Dimensions <i>inch</i> (WxDXH) Gas/Electric Steam | 39.4 x 52.9 x 72<br>39.4 x 52.9 x 73.2                                                               |
| Door Opening inch                                         | 28                                                                                                   |
| Floor to Door inch                                        | 27.4                                                                                                 |
| Shipping Dimensions <i>inch</i> WxDxH                     | 40.6 x 57.1 x 78.1                                                                                   |
| Drum Motor Power <i>Hp</i>                                | 1.14                                                                                                 |
| Extraction Motor Power Hp                                 | 0.74                                                                                                 |
| Exhaust Diameter inch                                     | 7.9                                                                                                  |
| Exhaust Air Flow cfm                                      | 825.2                                                                                                |
| Electric Heating kW                                       | 30.8                                                                                                 |
| Gas Connection inch                                       | 1/2 NPT                                                                                              |
| Gas Heating <i>BTU/h</i>                                  | 147,781                                                                                              |
| Steam Connection <i>inch</i> Inlet Outlet                 | 3/4 NPT<br>1/2 NPT                                                                                   |
| Steam Heating BTU/h<br>at 130 PSI                         | 145,596                                                                                              |
| BHP Consumption BHP at 130 PSI                            | 3.48                                                                                                 |
| Available Voltages/Wire Conductor/A                       | mp (Rev Amp)                                                                                         |
| Gas/Steam                                                 | 200-240/60/1, 2W+G, 10<br>200-240/60/3, 3W+G, 10<br>200-240/50/1, 2W+G, 10<br>380-415/60/3, 4W+G, 10 |
| Electric                                                  | 200-240/60/3, 3W+G, 100<br>380-415/60/3, 4W+G, 63                                                    |
|                                                           |                                                                                                      |