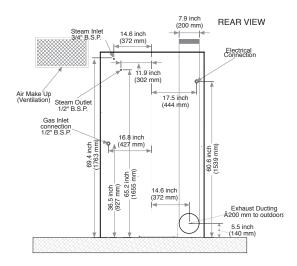

## ED-SERIES 60-POUND CAPACITY TEXTILE CARE DRYER

| PRODUCT SPECS                                                   |                                                                                                      |
|-----------------------------------------------------------------|------------------------------------------------------------------------------------------------------|
| Capacity Ibs                                                    | 60                                                                                                   |
| Cylinder Diameter inch                                          | 37                                                                                                   |
| Cylinder Depth inch                                             | 26.1                                                                                                 |
| Cylinder Volume cu ft                                           | 16.2                                                                                                 |
| Net Weight Ibs                                                  | 747                                                                                                  |
| Crated Weight Ibs                                               | 795                                                                                                  |
| Machine Dimensions <i>inch</i> (WxDXH)<br>Gas/Electric<br>Steam | 39.4 x 41.6 x 72<br>39.4 x 41.6 x 73.2                                                               |
| Door Opening inch                                               | 28                                                                                                   |
| Floor to Door inch                                              | 27.4                                                                                                 |
| Shipping Dimensions <i>inch</i> WxDxH                           | 40.6 x 45.8 x 78.1                                                                                   |
| Drum Motor Power Hp                                             | 1.07                                                                                                 |
| Extraction Motor Power Hp                                       | 0.74                                                                                                 |
| Exhaust Diameter inch                                           | 7.9                                                                                                  |
| Exhaust Air Flow cfm                                            | 802                                                                                                  |
| Electric Heating kW                                             | 24.6                                                                                                 |
| Gas Connection inch                                             | 1/2 NPT                                                                                              |
| Gas Heating BTU/h                                               | 117,467                                                                                              |
| Steam Connection <i>inch</i> Inlet Outlet                       | 3/4 NPT<br>1/2 NPT                                                                                   |
| Steam Heating BTU/h<br>at 130 PSI                               | 142,764                                                                                              |
| BHP Consumption BHP at 130 PSI                                  | 3.41                                                                                                 |
| Available Voltages/Wire Conductor/Amp (Rev Amp)                 |                                                                                                      |
| Gas/Steam                                                       | 200-240/60/1, 2W+G, 10<br>200-240/60/3, 3W+G, 10<br>200-240/50/1, 2W+G, 10<br>380-415/60/3, 4W+G, 10 |
| Electric                                                        | 200-240/60/3, 3W+G, 80<br>380-415/60/3, 4W+G, 50                                                     |

## ED-SERIES 85-POUND CAPACITY TEXTILE CARE DRYER

| PRODUCT SPECS                                             |                                                                                                      |
|-----------------------------------------------------------|------------------------------------------------------------------------------------------------------|
| Capacity <i>lbs</i>                                       | 85                                                                                                   |
| Cylinder Diameter <i>inch</i>                             | 37                                                                                                   |
| Cylinder Depth inch                                       | 37.4                                                                                                 |
| Cylinder Volume cu ft                                     | 23.3                                                                                                 |
| Net Weight Ibs                                            | 850                                                                                                  |
| Crated Weight <i>lbs</i>                                  | 901                                                                                                  |
| Machine Dimensions <i>inch</i> (WxDXH) Gas/Electric Steam | 39.4 x 52.9 x 72<br>39.4 x 52.9 x 73.2                                                               |
| Door Opening inch                                         | 28                                                                                                   |
| Floor to Door inch                                        | 27.4                                                                                                 |
| Shipping Dimensions <i>inch</i> WxDxH                     | 40.6 x 57.1 x 78.1                                                                                   |
| Drum Motor Power <i>Hp</i>                                | 1.14                                                                                                 |
| Extraction Motor Power Hp                                 | 0.74                                                                                                 |
| Exhaust Diameter inch                                     | 7.9                                                                                                  |
| Exhaust Air Flow cfm                                      | 825.2                                                                                                |
| Electric Heating kW                                       | 30.8                                                                                                 |
| Gas Connection inch                                       | 1/2 NPT                                                                                              |
| Gas Heating <i>BTU/h</i>                                  | 147,781                                                                                              |
| Steam Connection <i>inch</i> Inlet Outlet                 | 3/4 NPT<br>1/2 NPT                                                                                   |
| Steam Heating BTU/h<br>at 130 PSI                         | 145,596                                                                                              |
| BHP Consumption BHP at 130 PSI                            | 3.48                                                                                                 |
| Available Voltages/Wire Conductor/A                       | mp (Rev Amp)                                                                                         |
| Gas/Steam                                                 | 200-240/60/1, 2W+G, 10<br>200-240/60/3, 3W+G, 10<br>200-240/50/1, 2W+G, 10<br>380-415/60/3, 4W+G, 10 |
| Electric                                                  | 200-240/60/3, 3W+G, 100<br>380-415/60/3, 4W+G, 63                                                    |
|                                                           |                                                                                                      |