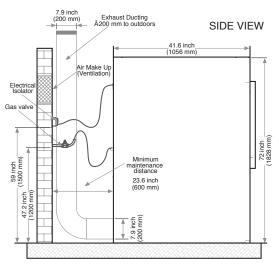

## ED-SERIES 60-POUND CAPACITY TEXTILE CARE DRYER

| PRODUCT SPECS                                                   |                                                                                                      |
|-----------------------------------------------------------------|------------------------------------------------------------------------------------------------------|
| Capacity Ibs                                                    | 60                                                                                                   |
| Cylinder Diameter inch                                          | 37                                                                                                   |
| Cylinder Depth inch                                             | 26.1                                                                                                 |
| Cylinder Volume cu ft                                           | 16.2                                                                                                 |
| Net Weight Ibs                                                  | 747                                                                                                  |
| Crated Weight Ibs                                               | 795                                                                                                  |
| Machine Dimensions <i>inch</i> (WxDXH)<br>Gas/Electric<br>Steam | 39.4 x 41.6 x 72<br>39.4 x 41.6 x 73.2                                                               |
| Door Opening inch                                               | 28                                                                                                   |
| Floor to Door inch                                              | 27.4                                                                                                 |
| Shipping Dimensions <i>inch</i> WxDxH                           | 40.6 x 45.8 x 78.1                                                                                   |
| Drum Motor Power Hp                                             | 1.07                                                                                                 |
| Extraction Motor Power Hp                                       | 0.74                                                                                                 |
| Exhaust Diameter inch                                           | 7.9                                                                                                  |
| Exhaust Air Flow cfm                                            | 802                                                                                                  |
| Electric Heating kW                                             | 24.6                                                                                                 |
| Gas Connection inch                                             | 1/2 NPT                                                                                              |
| Gas Heating BTU/h                                               | 117,467                                                                                              |
| Steam Connection <i>inch</i> Inlet Outlet                       | 3/4 NPT<br>1/2 NPT                                                                                   |
| Steam Heating BTU/h<br>at 130 PSI                               | 142,764                                                                                              |
| BHP Consumption BHP at 130 PSI                                  | 3.41                                                                                                 |
| Available Voltages/Wire Conductor/Amp (Rev Amp)                 |                                                                                                      |
| Gas/Steam                                                       | 200-240/60/1, 2W+G, 10<br>200-240/60/3, 3W+G, 10<br>200-240/50/1, 2W+G, 10<br>380-415/60/3, 4W+G, 10 |
| Electric                                                        | 200-240/60/3, 3W+G, 80<br>380-415/60/3, 4W+G, 50                                                     |

<sup>\*</sup> Specifications subject to change without notice or obligation. Contact Poseidon Textile Care at (800) 256-1073 for dimensions not shown or for clarification.