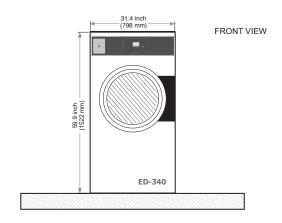

## ED-SERIES 40-POUND CAPACITY TEXTILE CARE DRYER

| PRODUCT SPECS                                                   |                                                                                                  |
|-----------------------------------------------------------------|--------------------------------------------------------------------------------------------------|
| Capacity <i>lbs</i>                                             | 40                                                                                               |
| Cylinder Diameter <i>inch</i>                                   | 29                                                                                               |
| Cylinder Depth inch                                             | 31.5                                                                                             |
| Cylinder Volume cu ft                                           | 12                                                                                               |
| Net Weight Ibs                                                  | 616                                                                                              |
| Crated Weight Ibs                                               | 660                                                                                              |
| Machine Dimensions <i>inch</i> (WxDXH)<br>Gas/Electric<br>Steam | 31.4 x 46.2 x 59.9<br>31.4 x 46.2 x 61.1                                                         |
| Door Opening inch                                               | 22                                                                                               |
| Floor to Door inch                                              | 22.4                                                                                             |
| Shipping Dimensions <i>inch</i> WxDxH                           | 32.5 x 50.4 x 66.1                                                                               |
| Drum Motor Power Hp                                             | 0.6                                                                                              |
| Extraction Motor Power Hp                                       | 0.34                                                                                             |
| Exhaust Diameter inch                                           | 6.3                                                                                              |
| Exhaust Air Flow cfm                                            | 410                                                                                              |
| Electric Heating kW                                             | 18                                                                                               |
| Gas Connection inch                                             | 1/2 NPT                                                                                          |
| Gas Heating <i>BTU/h</i>                                        | 79,575                                                                                           |
| Steam Connection <i>inch</i> Inlet Outlet                       | 1/2 NPT<br>1/2 NPT                                                                               |
| Steam Heating BTU/h<br>at 130 PSI                               | 70,324                                                                                           |
| BHP Consumption BHP at 130 PSI                                  | 1.68                                                                                             |
| Available Voltages/Wire Conductor/Amp (Rev Amp)                 |                                                                                                  |
| Gas/Steam                                                       | 200-240/60/1, 2W+G, 6<br>200-240/60/3, 3W+G, 6<br>200-240/50/1, 2W+G, 6<br>380-415/60/3, 4W+G, 6 |
| Electric                                                        | 200-240/60/3, 3W+G, 63<br>380-415/60/3, 4W+G, 40                                                 |

<sup>\*</sup> Specifications subject to change without notice or obligation. Contact Poseidon Textile Care at (800) 256-1073 for dimensions not shown or for clarification.