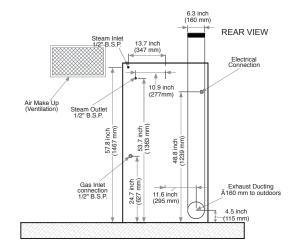

## ED-SERIES 30-POUND CAPACITY TEXTILE CARE DRYER

| PRODUCT SPECS                                                   |                                                                                                  |
|-----------------------------------------------------------------|--------------------------------------------------------------------------------------------------|
| Capacity <i>lbs</i>                                             | 30                                                                                               |
| Cylinder Diameter <i>inch</i>                                   | 29                                                                                               |
| Cylinder Depth <i>inch</i>                                      | 24.1                                                                                             |
| Cylinder Volume cu ft                                           | 9.2                                                                                              |
| Net Weight <i>lbs</i>                                           | 549                                                                                              |
| Crated Weight <i>lbs</i>                                        | 593                                                                                              |
| Machine Dimensions <i>inch</i> (WxDXH)<br>Gas/Electric<br>Steam | 31.4 x 38.8 x 59.9<br>31.4 x 38.8 x 61.1                                                         |
| Door Opening inch                                               | 22                                                                                               |
| Floor to Door inch                                              | 22.5                                                                                             |
| Shipping Dimensions <i>inch</i><br>WxDxH                        | 32.5 x 43 x 66.1                                                                                 |
| Drum Motor Power <i>Hp</i>                                      | 0.54                                                                                             |
| Extraction Motor Power Hp                                       | 0.34                                                                                             |
| Exhaust Diameter inch                                           | 6.3                                                                                              |
| Exhaust Air Flow cfm                                            | 391.4                                                                                            |
| Electric Heating kW                                             | 12.3                                                                                             |
| Gas Connection inch                                             | 1/2 NPT                                                                                          |
| Gas Heating BTU/h                                               | 70,480                                                                                           |
| Steam Connection <i>inch</i><br>Inlet<br>Outlet                 | 1/2 NPT<br>1/2 NPT                                                                               |
| Steam Heating BTU/h<br>at 130 PSI                               | 68,003                                                                                           |
| BHP Consumption <i>BHP</i> at 130 PSI                           | 1.62                                                                                             |
| Available Voltages/Wire Conductor/A                             | Amp (Rev Amp)                                                                                    |
| Gas/Steam                                                       | 200-240/60/1, 2W+G, 6<br>200-240/60/3, 3W+G, 6<br>200-240/50/1, 2W+G, 6<br>380-415/60/3, 4W+G, 6 |
| Electric                                                        | 200-240/60/3, 3W+G, 40<br>380-415/60/1, 4W+G, 25                                                 |

<sup>\*</sup> Specifications subject to change without notice or obligation. Contact Poseidon Textile Care at (800) 256-1073 for dimensions not shown or for clarification.