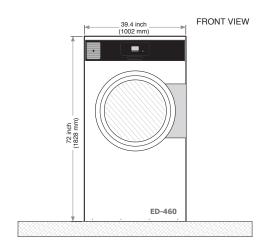

## ED-SERIES 60-POUND CAPACITY TEXTILE CARE DRYER

| PRODUCT SPECS                                                   |                                                                                                      |
|-----------------------------------------------------------------|------------------------------------------------------------------------------------------------------|
| Capacity Ibs                                                    | 60                                                                                                   |
| Cylinder Diameter inch                                          | 37                                                                                                   |
| Cylinder Depth inch                                             | 26.1                                                                                                 |
| Cylinder Volume cu ft                                           | 16.2                                                                                                 |
| Net Weight Ibs                                                  | 747                                                                                                  |
| Crated Weight Ibs                                               | 795                                                                                                  |
| Machine Dimensions <i>inch</i> (WxDXH)<br>Gas/Electric<br>Steam | 39.4 x 41.6 x 72<br>39.4 x 41.6 x 73.2                                                               |
| Door Opening inch                                               | 28                                                                                                   |
| Floor to Door inch                                              | 27.4                                                                                                 |
| Shipping Dimensions <i>inch</i> WxDxH                           | 40.6 x 45.8 x 78.1                                                                                   |
| Drum Motor Power Hp                                             | 1.07                                                                                                 |
| Extraction Motor Power Hp                                       | 0.74                                                                                                 |
| Exhaust Diameter inch                                           | 7.9                                                                                                  |
| Exhaust Air Flow cfm                                            | 802                                                                                                  |
| Electric Heating kW                                             | 24.6                                                                                                 |
| Gas Connection inch                                             | 1/2 NPT                                                                                              |
| Gas Heating BTU/h                                               | 117,467                                                                                              |
| Steam Connection <i>inch</i> Inlet Outlet                       | 3/4 NPT<br>1/2 NPT                                                                                   |
| Steam Heating BTU/h<br>at 130 PSI                               | 142,764                                                                                              |
| BHP Consumption BHP at 130 PSI                                  | 3.41                                                                                                 |
| Available Voltages/Wire Conductor/Amp (Rev Amp)                 |                                                                                                      |
| Gas/Steam                                                       | 200-240/60/1, 2W+G, 10<br>200-240/60/3, 3W+G, 10<br>200-240/50/1, 2W+G, 10<br>380-415/60/3, 4W+G, 10 |
| Electric                                                        | 200-240/60/3, 3W+G, 80<br>380-415/60/3, 4W+G, 50                                                     |

<sup>\*</sup> Specifications subject to change without notice or obligation. Contact Poseidon Textile Care at (800) 256-1073 for dimensions not shown or for clarification.