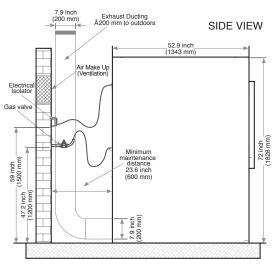

## ED-SERIES 60-POUND CAPACITY TEXTILE CARE DRYER

| PRODUCT SPECS                                                   |                                                                                                      |
|-----------------------------------------------------------------|------------------------------------------------------------------------------------------------------|
| Capacity Ibs                                                    | 60                                                                                                   |
| Cylinder Diameter inch                                          | 37                                                                                                   |
| Cylinder Depth inch                                             | 26.1                                                                                                 |
| Cylinder Volume cu ft                                           | 16.2                                                                                                 |
| Net Weight Ibs                                                  | 747                                                                                                  |
| Crated Weight Ibs                                               | 795                                                                                                  |
| Machine Dimensions <i>inch</i> (WxDXH)<br>Gas/Electric<br>Steam | 39.4 x 41.6 x 72<br>39.4 x 41.6 x 73.2                                                               |
| Door Opening inch                                               | 28                                                                                                   |
| Floor to Door inch                                              | 27.4                                                                                                 |
| Shipping Dimensions <i>inch</i> WxDxH                           | 40.6 x 45.8 x 78.1                                                                                   |
| Drum Motor Power Hp                                             | 1.07                                                                                                 |
| Extraction Motor Power Hp                                       | 0.74                                                                                                 |
| Exhaust Diameter inch                                           | 7.9                                                                                                  |
| Exhaust Air Flow cfm                                            | 802                                                                                                  |
| Electric Heating kW                                             | 24.6                                                                                                 |
| Gas Connection inch                                             | 1/2 NPT                                                                                              |
| Gas Heating BTU/h                                               | 117,467                                                                                              |
| Steam Connection <i>inch</i> Inlet Outlet                       | 3/4 NPT<br>1/2 NPT                                                                                   |
| Steam Heating BTU/h<br>at 130 PSI                               | 142,764                                                                                              |
| BHP Consumption BHP at 130 PSI                                  | 3.41                                                                                                 |
| Available Voltages/Wire Conductor/Amp (Rev Amp)                 |                                                                                                      |
| Gas/Steam                                                       | 200-240/60/1, 2W+G, 10<br>200-240/60/3, 3W+G, 10<br>200-240/50/1, 2W+G, 10<br>380-415/60/3, 4W+G, 10 |
| Electric                                                        | 200-240/60/3, 3W+G, 80<br>380-415/60/3, 4W+G, 50                                                     |

## ED-SERIES 85-POUND CAPACITY TEXTILE CARE DRYER

| PRODUCT SPECS                                             |                                                                                                      |
|-----------------------------------------------------------|------------------------------------------------------------------------------------------------------|
| Capacity <i>lbs</i>                                       | 85                                                                                                   |
| Cylinder Diameter <i>inch</i>                             | 37                                                                                                   |
| Cylinder Depth inch                                       | 37.4                                                                                                 |
| Cylinder Volume cu ft                                     | 23.3                                                                                                 |
| Net Weight Ibs                                            | 850                                                                                                  |
| Crated Weight <i>lbs</i>                                  | 901                                                                                                  |
| Machine Dimensions <i>inch</i> (WxDXH) Gas/Electric Steam | 39.4 x 52.9 x 72<br>39.4 x 52.9 x 73.2                                                               |
| Door Opening inch                                         | 28                                                                                                   |
| Floor to Door inch                                        | 27.4                                                                                                 |
| Shipping Dimensions <i>inch</i> WxDxH                     | 40.6 x 57.1 x 78.1                                                                                   |
| Drum Motor Power <i>Hp</i>                                | 1.14                                                                                                 |
| Extraction Motor Power Hp                                 | 0.74                                                                                                 |
| Exhaust Diameter inch                                     | 7.9                                                                                                  |
| Exhaust Air Flow cfm                                      | 825.2                                                                                                |
| Electric Heating kW                                       | 30.8                                                                                                 |
| Gas Connection inch                                       | 1/2 NPT                                                                                              |
| Gas Heating <i>BTU/h</i>                                  | 147,781                                                                                              |
| Steam Connection <i>inch</i> Inlet Outlet                 | 3/4 NPT<br>1/2 NPT                                                                                   |
| Steam Heating BTU/h<br>at 130 PSI                         | 145,596                                                                                              |
| BHP Consumption BHP at 130 PSI                            | 3.48                                                                                                 |
| Available Voltages/Wire Conductor/A                       | mp (Rev Amp)                                                                                         |
| Gas/Steam                                                 | 200-240/60/1, 2W+G, 10<br>200-240/60/3, 3W+G, 10<br>200-240/50/1, 2W+G, 10<br>380-415/60/3, 4W+G, 10 |
| Electric                                                  | 200-240/60/3, 3W+G, 100<br>380-415/60/3, 4W+G, 63                                                    |
|                                                           |                                                                                                      |