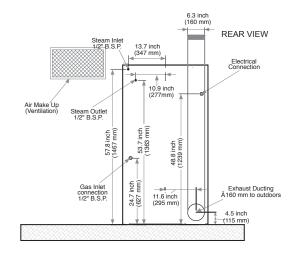

## ED-SERIES 40-POUND CAPACITY TEXTILE CARE DRYER

| PRODUCT SPECS                                                   |                                                                                                  |
|-----------------------------------------------------------------|--------------------------------------------------------------------------------------------------|
| Capacity <i>lbs</i>                                             | 40                                                                                               |
| Cylinder Diameter <i>inch</i>                                   | 29                                                                                               |
| Cylinder Depth inch                                             | 31.5                                                                                             |
| Cylinder Volume cu ft                                           | 12                                                                                               |
| Net Weight Ibs                                                  | 616                                                                                              |
| Crated Weight Ibs                                               | 660                                                                                              |
| Machine Dimensions <i>inch</i> (WxDXH)<br>Gas/Electric<br>Steam | 31.4 x 46.2 x 59.9<br>31.4 x 46.2 x 61.1                                                         |
| Door Opening inch                                               | 22                                                                                               |
| Floor to Door inch                                              | 22.4                                                                                             |
| Shipping Dimensions <i>inch</i> WxDxH                           | 32.5 x 50.4 x 66.1                                                                               |
| Drum Motor Power Hp                                             | 0.6                                                                                              |
| Extraction Motor Power Hp                                       | 0.34                                                                                             |
| Exhaust Diameter inch                                           | 6.3                                                                                              |
| Exhaust Air Flow cfm                                            | 410                                                                                              |
| Electric Heating kW                                             | 18                                                                                               |
| Gas Connection inch                                             | 1/2 NPT                                                                                          |
| Gas Heating <i>BTU/h</i>                                        | 79,575                                                                                           |
| Steam Connection <i>inch</i> Inlet Outlet                       | 1/2 NPT<br>1/2 NPT                                                                               |
| Steam Heating BTU/h<br>at 130 PSI                               | 70,324                                                                                           |
| BHP Consumption BHP at 130 PSI                                  | 1.68                                                                                             |
| Available Voltages/Wire Conductor/Amp (Rev Amp)                 |                                                                                                  |
| Gas/Steam                                                       | 200-240/60/1, 2W+G, 6<br>200-240/60/3, 3W+G, 6<br>200-240/50/1, 2W+G, 6<br>380-415/60/3, 4W+G, 6 |
| Electric                                                        | 200-240/60/3, 3W+G, 63<br>380-415/60/3, 4W+G, 40                                                 |

<sup>\*</sup> Specifications subject to change without notice or obligation. Contact Poseidon Textile Care at (800) 256-1073 for dimensions not shown or for clarification.