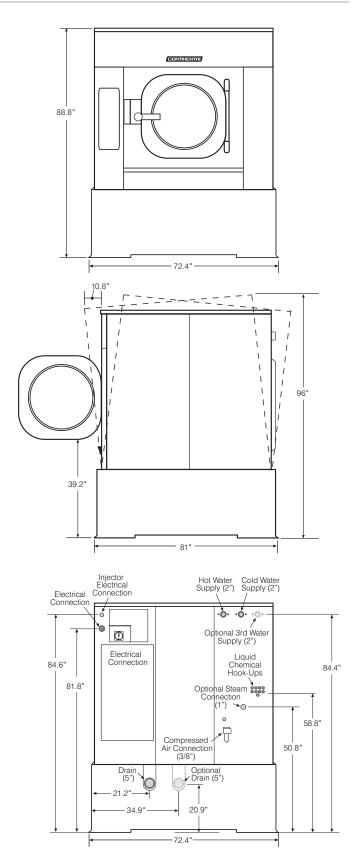

## **PRODUCT SPECS**

| Capacity <i>lbs</i>                                                                                           | 190                                                             |
|---------------------------------------------------------------------------------------------------------------|-----------------------------------------------------------------|
| Cylinder Diameter inch                                                                                        | 51.6                                                            |
| Cylinder Depth inch                                                                                           | 24.8                                                            |
| Cylinder Volume cu ft                                                                                         | 30.1                                                            |
| Net Weight Ibs                                                                                                | 9058                                                            |
| Crated Weight <i>lbs</i>                                                                                      | 9876                                                            |
| Crated Weight - tilt assembly <i>lbs</i>                                                                      | 1112                                                            |
| Machine Dimensions <i>inch</i> WxDxH                                                                          | 72.4 x 81 x 88.8                                                |
| Door Opening inch                                                                                             | 26.9                                                            |
| Floor to Door inch                                                                                            | 39.2                                                            |
| Shipping Dimensions <i>inch</i><br>WxDxH                                                                      | 76.8 x 83.5 x 88.4                                              |
| Shipping Dimensions - tilt assembly inch WxDxH                                                                | 42.5 x 78 x 27.6                                                |
| Washing Speeds <i>rpm</i>                                                                                     | 21/26/36/32                                                     |
| Spin Speeds rpm                                                                                               | 66/250/405/565/725                                              |
| G-force                                                                                                       | 3.2/46/120/234/385                                              |
| Static Force Transmitted <i>lbs</i>                                                                           | 9995                                                            |
| Dynamic Force Transmitted <i>lbs</i>                                                                          | 1157                                                            |
| Frequency of Dynamic Force Hz                                                                                 | 12.1                                                            |
| Available Voltages / Wire Conductor /<br>Hot Water / Steam Auxiliary Heat<br>Hot Water / Steam Auxiliary Heat | Amp<br>208-240/60/3, 3W+G, 30 Amp<br>440-480/60/3, 3W+G, 15 Amp |
| Drain Diameter <i>inch</i>                                                                                    | 5                                                               |
| Water Inlets inch                                                                                             | 2 @ 2                                                           |
| Recommended Water Pressure PSI                                                                                | 30-60                                                           |
| Water Flow gal/min                                                                                            | 58                                                              |
| Steam Connection inch                                                                                         | 1                                                               |
| Steam Pressure (optional) PSI                                                                                 | 29-60                                                           |
| Steam Flow (optional) lbs/h                                                                                   | 794                                                             |
| Total Power <i>kW</i>                                                                                         | 9                                                               |
| Compressed Air Connection inch                                                                                | 3/8                                                             |
| Compressed Air Pressure PSI                                                                                   | 87-100                                                          |
| Compressed Air Flow cfm                                                                                       | 10                                                              |
|                                                                                                               |                                                                 |