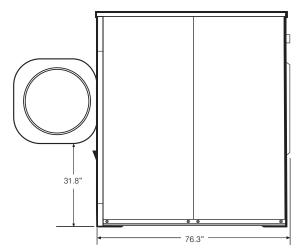

## **PRODUCT SPECS**

| Capacity <i>lbs</i>                                                                                     | 190                        |
|---------------------------------------------------------------------------------------------------------|----------------------------|
| Cylinder Diameter <i>inch</i>                                                                           | 51.6                       |
| Cylinder Depth <i>inch</i>                                                                              | 24.8                       |
| Cylinder Volume <i>cu ft</i>                                                                            | 30.1                       |
| Net Weight Ibs                                                                                          | 8281                       |
| Crated Weight Ibs                                                                                       | 8834                       |
| Machine Dimensions <i>inch</i> WxDxH                                                                    | 69.7 x 76.3 x 81.4         |
| Door Opening inch                                                                                       | 26.9                       |
| Floor to Door inch                                                                                      | 31.8                       |
| Shipping Dimensions <i>inch</i><br>WxDxH                                                                | 76.8 x 83.5 x 88.4         |
| Washing Speeds <i>rpm</i>                                                                               | 21/26/36/32                |
| Spin Speeds rpm                                                                                         | 66/250/405/565/725         |
| G-force                                                                                                 | 3.2/46/120/234/385         |
| Static Force Transmitted <i>lbs</i>                                                                     | 9218                       |
| Dynamic Force Transmitted <i>lbs</i>                                                                    | 1157                       |
| Frequency of Dynamic Force Hz                                                                           | 12.1                       |
| Available Voltages / Wire Conductor / Hot Water / Steam Auxiliary Heat Hot Water / Steam Auxiliary Heat | 208-240/60/3, 3W+G, 30 Amp |
| Drain Diameter <i>inch</i>                                                                              | 5                          |
| Water Inlets inch                                                                                       | 2 @ 2                      |
| Recommended Water Pressure PSI                                                                          | 30-60                      |
| Water Flow gal/min                                                                                      | 58                         |
| Steam Connection inch                                                                                   | 1                          |
| Steam Pressure (optional) PSI                                                                           | 29-60                      |
| Steam Flow (optional) lbs/h                                                                             | 794                        |
| Total Power kW                                                                                          | 9                          |
| Compressed Air Connection inch                                                                          | 3/8                        |
| Compressed Air Pressure PSI                                                                             | 87-100                     |
| Compressed Air Flow cfm                                                                                 | 10                         |