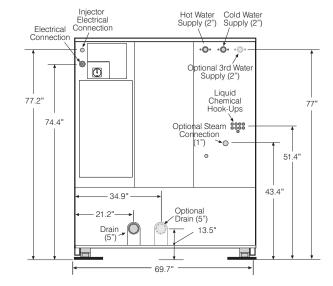

## **PRODUCT SPECS**

| Capacity <i>lbs</i>                                                                                     | 190                        |
|---------------------------------------------------------------------------------------------------------|----------------------------|
| Cylinder Diameter <i>inch</i>                                                                           | 51.6                       |
| Cylinder Depth <i>inch</i>                                                                              | 24.8                       |
| Cylinder Volume <i>cu ft</i>                                                                            | 30.1                       |
| Net Weight Ibs                                                                                          | 8281                       |
| Crated Weight Ibs                                                                                       | 8834                       |
| Machine Dimensions <i>inch</i> WxDxH                                                                    | 69.7 x 76.3 x 81.4         |
| Door Opening inch                                                                                       | 26.9                       |
| Floor to Door inch                                                                                      | 31.8                       |
| Shipping Dimensions <i>inch</i><br>WxDxH                                                                | 76.8 x 83.5 x 88.4         |
| Washing Speeds <i>rpm</i>                                                                               | 21/26/36/32                |
| Spin Speeds rpm                                                                                         | 66/250/405/565/725         |
| G-force                                                                                                 | 3.2/46/120/234/385         |
| Static Force Transmitted <i>lbs</i>                                                                     | 9218                       |
| Dynamic Force Transmitted <i>lbs</i>                                                                    | 1157                       |
| Frequency of Dynamic Force Hz                                                                           | 12.1                       |
| Available Voltages / Wire Conductor / Hot Water / Steam Auxiliary Heat Hot Water / Steam Auxiliary Heat | 208-240/60/3, 3W+G, 30 Amp |
| Drain Diameter <i>inch</i>                                                                              | 5                          |
| Water Inlets inch                                                                                       | 2 @ 2                      |
| Recommended Water Pressure PSI                                                                          | 30-60                      |
| Water Flow gal/min                                                                                      | 58                         |
| Steam Connection inch                                                                                   | 1                          |
| Steam Pressure (optional) PSI                                                                           | 29-60                      |
| Steam Flow (optional) lbs/h                                                                             | 794                        |
| Total Power kW                                                                                          | 9                          |
| Compressed Air Connection inch                                                                          | 3/8                        |
| Compressed Air Pressure PSI                                                                             | 87-100                     |
| Compressed Air Flow cfm                                                                                 | 10                         |