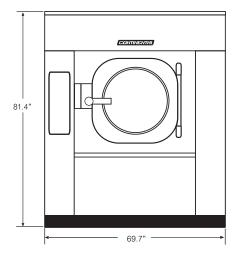

## **PRODUCT SPECS**

| Capacity <i>lbs</i>                                                                                     | 190                        |
|---------------------------------------------------------------------------------------------------------|----------------------------|
| Cylinder Diameter <i>inch</i>                                                                           | 51.6                       |
| Cylinder Depth <i>inch</i>                                                                              | 24.8                       |
| Cylinder Volume <i>cu ft</i>                                                                            | 30.1                       |
| Net Weight Ibs                                                                                          | 8281                       |
| Crated Weight Ibs                                                                                       | 8834                       |
| Machine Dimensions <i>inch</i> WxDxH                                                                    | 69.7 x 76.3 x 81.4         |
| Door Opening inch                                                                                       | 26.9                       |
| Floor to Door inch                                                                                      | 31.8                       |
| Shipping Dimensions <i>inch</i><br>WxDxH                                                                | 76.8 x 83.5 x 88.4         |
| Washing Speeds <i>rpm</i>                                                                               | 21/26/36/32                |
| Spin Speeds rpm                                                                                         | 66/250/405/565/725         |
| G-force                                                                                                 | 3.2/46/120/234/385         |
| Static Force Transmitted <i>lbs</i>                                                                     | 9218                       |
| Dynamic Force Transmitted <i>lbs</i>                                                                    | 1157                       |
| Frequency of Dynamic Force Hz                                                                           | 12.1                       |
| Available Voltages / Wire Conductor / Hot Water / Steam Auxiliary Heat Hot Water / Steam Auxiliary Heat | 208-240/60/3, 3W+G, 30 Amp |
| Drain Diameter <i>inch</i>                                                                              | 5                          |
| Water Inlets inch                                                                                       | 2 @ 2                      |
| Recommended Water Pressure PSI                                                                          | 30-60                      |
| Water Flow gal/min                                                                                      | 58                         |
| Steam Connection inch                                                                                   | 1                          |
| Steam Pressure (optional) PSI                                                                           | 29-60                      |
| Steam Flow (optional) lbs/h                                                                             | 794                        |
| Total Power kW                                                                                          | 9                          |
| Compressed Air Connection inch                                                                          | 3/8                        |
| Compressed Air Pressure PSI                                                                             | 87-100                     |
| Compressed Air Flow cfm                                                                                 | 10                         |