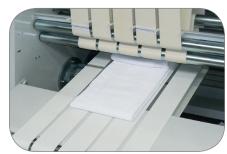

### INDEPENDENT FEED TABLE

- The folder is fed manually on an independent feed table. The conveyors allow operators to feed linen without affecting production.
- Can be programmed to stop between units.

### PRIMARY FOLDING WITH EXCLUSIVE BLOWING SYSTEM

 An air jet blowing system allows small and medium-sized articles to be folded without stopping the conveyor — improving productivity while maintaining folding quality.