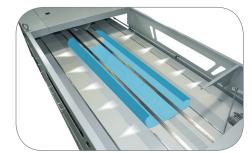

### PRIMARY FOLD

An air jet system is used for the primary fold. The air jet is adjusted to match the size of the article. It can perform 1 fold (in half) or 2 folds (French or 1/3 type).

### SECONDARY FOLD

A conveyor reversing system and powerful air jet, perform 1 or 2 cross folds. The elastic belts used in the cross folding contribute to a quality fold.

### SECONDARY FOLDING USING REVERSING BELTS AND BLOWING

 The elastic belts that perform the cross folding are extremely flexible, providing a high-quality fold while minimizing maintenance downtime.