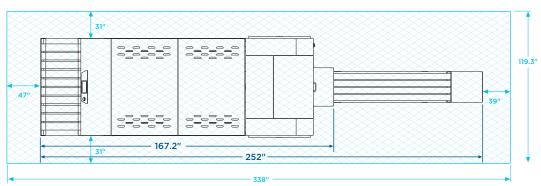

## FRONT VIEW 57.2" 57.3" 57.2"

### **TOP VIEW**

Recommended Clearance Total Area = 119.3" by 338"

### **SIDE VIEW**

<sup>\*</sup> Specifications subject to change without notice or obligation. Contact Girbau Industrial at (800) 256-1073 for dimensions not shown or for clarification.