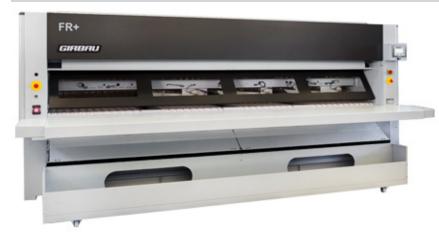

A highly programmable folder offering one, two or four feeding lanes and the ability to automatically perform two to three primary folds and up to three cross folds, the FR+ delivers high-quality, automated folding of small and large items alike. Using air-jet technology, the FR+ offers an advanced touch-screen control, multi-program operation, and quality components for consistent, quality folding. The thickness of the article is automatically taken into account during the first cross fold. A retractable pneumatic roller works in conjunction with a mechanical blade to automatically adjust the opening distance for item thickness ensuring precise folding.