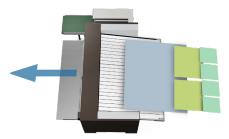

## LONGITUDINAL FOLDING

Two primary folds as standard and a third longitudinal fold (optional) for large items.

**2nd Cross Fold –** With blade. New system to support linen throughout the folding phase and avoid problems with slippages.