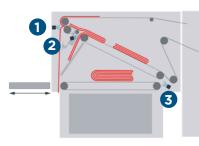

## 1, 2 OR 4 FEEDING LANES

Flexible operation depending on the dimensions of the linen being folded.

CROSS FOLDING 2 or 3 cross folds

**1st Cross Fold –** Blade and two conveyor belts. Auto adjustable for thickness using a pneumatic system. Fold-waiting mechanism before folding to avoid jams. Folding mechanism opens automatically in the event of a jam.

## LONGITUDINAL FOLDING

Two primary folds as standard and a third longitudinal fold (optional) for large items.

**2nd Cross Fold –** With blade. New system to support linen throughout the folding phase and avoid problems with slippages.

3rd Cross Fold - Reversing conveyor and blade.