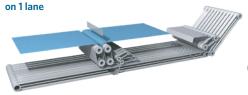

## 1, 2 OR 4 FEEDING LANES

Flexible operation depending on the dimensions of the linen being folded.

CROSS FOLDING 2 or 3 cross folds

**1st Cross Fold –** Blade and two conveyor belts. Auto adjustable for thickness using a pneumatic system. Fold-waiting mechanism before folding to avoid jams. Folding mechanism opens automatically in the event of a jam.

- Transparent windows and accessible panels allow for easy maintenance and better control.
- 1, 2 or 3 primary folds in 1,2 or 4 lanes.
- 1, 2 or 3 cross folds in 1 lane.
- 1, 2 cross folds in 2 lanes.
- General and mechanical bypass.
- Single or double stacker.
- Accepts all linen types.