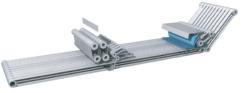

## 1, 2 OR 4 FEEDING LANES

Flexible operation depending on the dimensions of the linen being folded.

CROSS FOLDING 2 or 3 cross folds

**1st Cross Fold –** Blade and two conveyor belts. Auto adjustable for thickness using a pneumatic system. Fold-waiting mechanism before folding to avoid jams. Folding mechanism opens automatically in the event of a jam.

- Transparent windows and accessible panels allow for easy maintenance and better control.
- 1, 2 or 3 primary folds in 1,2 or 4 lanes.
- 1, 2 or 3 cross folds in 1 lane.
- 1, 2 cross folds in 2 lanes.
- General and mechanical bypass.
- Single or double stacker.
- Accepts all linen types.