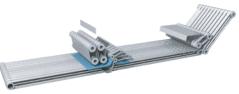

## 1, 2 OR 4 FEEDING LANES

Flexible operation depending on the dimensions of the linen being folded.

CROSS FOLDING 2 or 3 cross folds

**1st Cross Fold –** Blade and two conveyor belts. Auto adjustable for thickness using a pneumatic system. Fold-waiting mechanism before folding to avoid jams. Folding mechanism opens automatically in the event of a jam.

- Transparent windows and accessible panels allow for easy maintenance and better control.
- 1, 2 or 3 primary folds in 1,2 or 4 lanes.
- 1, 2 or 3 cross folds in 1 lane.
- 1, 2 cross folds in 2 lanes.
- General and mechanical bypass.
- Single or double stacker.
- Accepts all linen types.