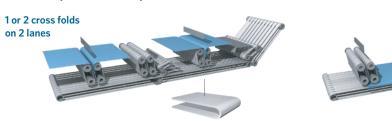

## 1, 2 OR 4 FEEDING LANES

Flexible operation depending on the dimensions of the linen being folded.

CROSS FOLDING 2 or 3 cross folds

**1st Cross Fold –** Blade and two conveyor belts. Auto adjustable for thickness using a pneumatic system. Fold-waiting mechanism before folding to avoid jams. Folding mechanism opens automatically in the event of a jam.

- Transparent windows and accessible panels allow for easy maintenance and better control.
- 1, 2 or 3 primary folds in 1,2 or 4 lanes.
- 1, 2 or 3 cross folds in 1 lane.
- 1, 2 cross folds in 2 lanes.
- General and mechanical bypass.
- Single or double stacker.
- Accepts all linen types.