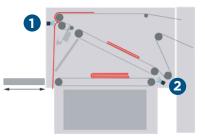

## 1, 2 OR 4 FEEDING LANES

Flexible operation depending on the dimensions of the linen being folded.

CROSS FOLDING 2 or 3 cross folds

**1st Cross Fold –** Blade and two conveyor belts. Auto adjustable for thickness using a pneumatic system. Fold-waiting mechanism before folding to avoid jams. Folding mechanism opens automatically in the event of a jam.

## LONGITUDINAL FOLDING

Two primary folds as standard and a third longitudinal fold (optional) for large items.

**2nd Cross Fold –** With blade. New system to support linen throughout the folding phase and avoid problems with slippages.

3rd Cross Fold - Reversing conveyor and blade.