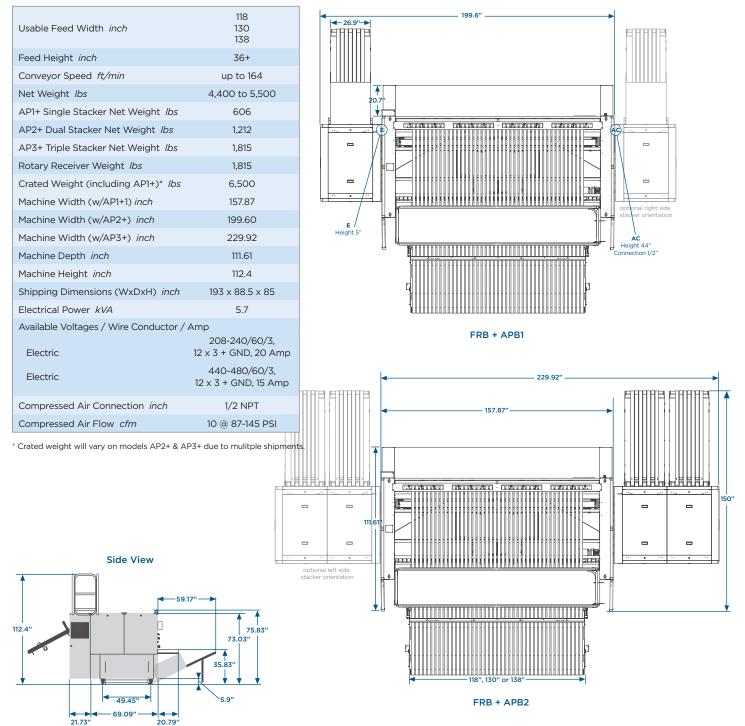

## PRODUCT SPECS

\* Specifications subject to change without notice or obligation. Contact Girbau Industrial at (800) 256-1073 for dimensions not shown, for clarification or for full system dimensions.